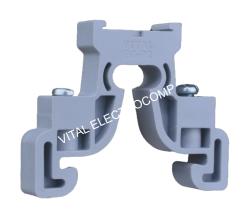

# EC-P2

Vital make EC-P2 end clamp is designed to fit on a 35 mm din rail. The clamp can be slid on the rail and then tightened with screws to tightly secure the terminals on the rail from the end.

### **DIMENSIONS**

| Thickness:    | 8 mm  | 0.31 inch |
|---------------|-------|-----------|
| Screw size:   | M3    |           |
| Channel size: | DRC35 |           |

### **MATERIAL**

| Body material:   | POLYAMIDE 66                              |
|------------------|-------------------------------------------|
| Standard colour: | Grey                                      |
| Colour options:  | Red, Yellow, Blue, Black, Green, Charcoal |